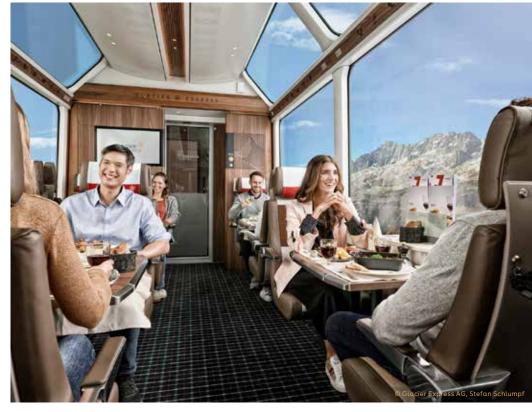

#### **CUISINE AND SERVICE ON THE GLACIER EXPRESS**

A trip on the Glacier Express is also a culinary highlight. Our dishes are prepared with great care in the on-board kitchen in the middle of the train. Enjoy regional specialities whilst the Alpine panorama unfolds outside. All dishes are freshly prepared with care on board and served directly at your seat. The menu is complemented by selected wines from Valais and Grisons.

# SERVICE AND FACILITIES - guaranteed window seat and lounge seating

- · Welcome desk and check-in
- Luggage transfer (from/to platform)
- · Personal concierge for all guests
- · Exclusive Glacier Bar in which to linger the time
- · Tablet and headphones available for infotainment