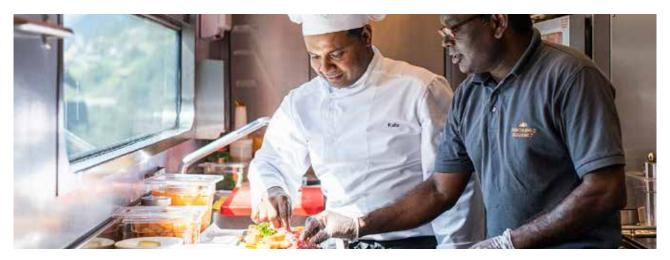

#### **CUISINE AND SERVICE ON THE GLACIER EXPRESS**

A trip on the Glacier Express is also a culinary highlight. Our dishes are prepared with great care in the on-board kitchen in the middle of the train. Enjoy regional specialities whilst the Alpine panorama unfolds outside. All dishes are freshly prepared with care on board and served directly at your seat. The menu is complemented by selected wines from Valais and Grisons.