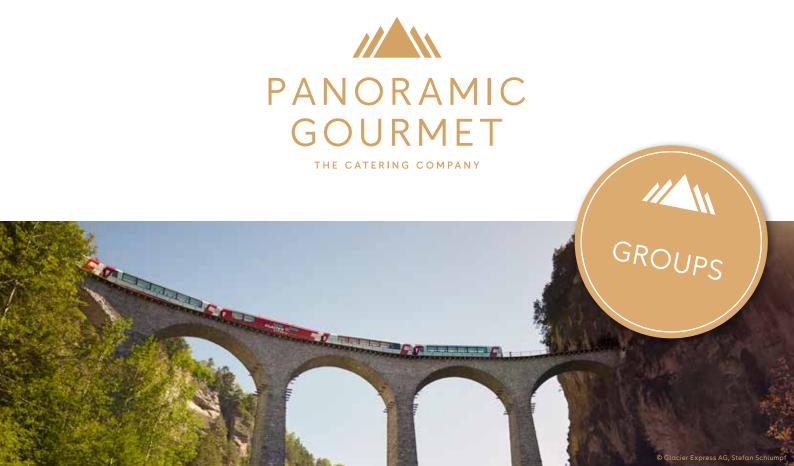

#### **WELCOME**

From Zermatt and the Matterhorn, the panoramic journey takes you over 291 bridges and through 91 tunnels across the Swiss Alps, to St. Moritz. The Glacier Express winds its way through remote valleys, past sheer rock walls and idyllic mountain villages, across the Landwasser Viaduct and through the Rhine Gorge, Switzerland's Grand Canyon. It easily ascends the highest point, the Oberalppass, at 2,033 metres. Thanks to the large panoramic windows, you are guaranteed an unimpeded view of numerous peaks, deep gorges and the UNESCO World Heritage sites of the Swiss Alps Jungfrau-Aletsch and Rhaetian Railway in the Albula/Bernina landscapes. Food is freshly prepared in the on-board kitchen and served in comfort at your seat.

#### **CUISINE AND SERVICE ON THE GLACIER EXPRESS**

A trip on the Glacier Express is also a culinary highlight. Our dishes are prepared with great care in the on-board kitchen in the middle of the train. Enjoy regional specialities whilst the Alpine panorama unfolds outside. All dishes are freshly prepared with care on board and served directly at your seat. The menu is complemented by selected wines from Valais and Grisons.