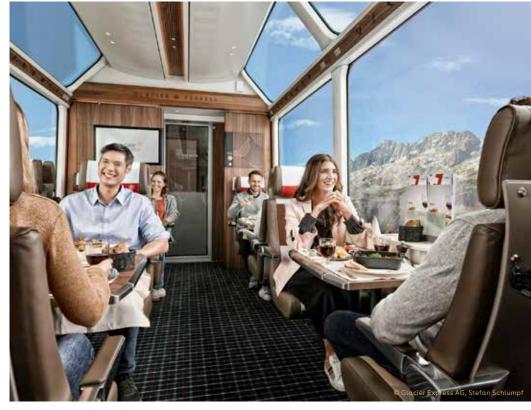

#### **WELCOME**

From Zermatt and the Matterhorn, the panoramic journey takes you over 291 bridges and through 91 tunnels across the Swiss Alps, to St. Moritz. The Glacier Express winds its way through remote valleys, past sheer rock walls and idyllic mountain villages, across the Landwasser Viaduct and through the Rhine Gorge, Switzerland's Grand Canyon. It easily ascends the highest point, the Oberalppass, at 2,033 metres. Thanks to the large panoramic windows, you are guaranteed an unimpeded view of numerous peaks, deep gorges and the UNESCO World Heritage sites of the Swiss Alps Jungfrau-Aletsch and Rhaetian Railway in the Albula/Bernina landscapes. Food is freshly prepared in the on-board kitchen and served in comfort at your seat.

#### **CUISINE AND SERVICE ON THE GLACIER EXPRESS**

A trip on the Glacier Express is also a culinary highlight. Our dishes are prepared with great care in the on-board kitchen in the middle of the train. Enjoy regional specialities whilst the Alpine panorama unfolds outside. All dishes are freshly prepared with care on board and served directly at your seat. The menu is complemented by selected wines from Valais and Grisons.