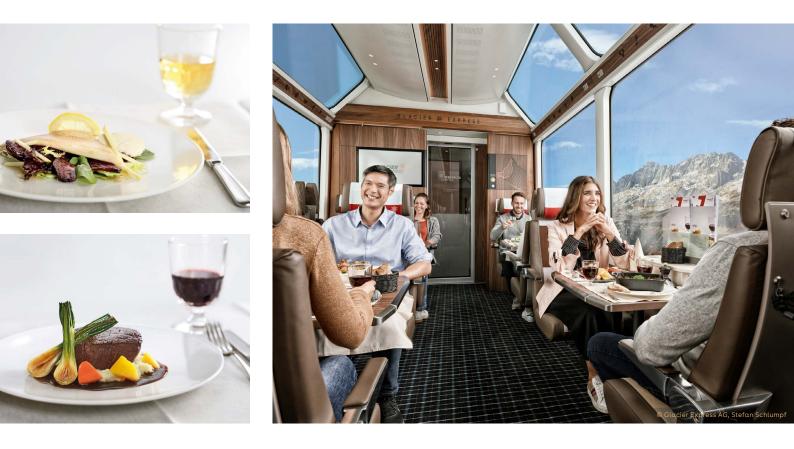

#### CUISINE AND SERVICE ON THE GLACIER EXPRESS

A trip on the Glacier Express is also a culinary highlight. Our dishes are prepared with great care in the on-board kitchen in the middle of the train. Enjoy regional specialities whilst the Alpine panorama unfolds outside. All dishes are freshly prepared with care on board and served directly at your seat. The menu is complemented by selected wines from Valais and Grisons.

### **EXCELLENCE CLASS**

A dining reservation is not required for the served five-course menu in Excellence Class. A seat reservation is required in addition to your first class ticket.

#### Menu

1<sup>st</sup> course Swiss smoked trout with oven-baked beetroot, apple, lettuce and horseradish soft cheese with house dressing

- 2<sup>nd</sup> course Minted pea soup with dried blossoms
- 3<sup>rd</sup> course Fillet of Swiss beef with truffled mashed potatoes, carrots, spring onions and mountain herb jus
- 4<sup>th</sup> course Cheese platter with Grisons mountain cheese, Viamala semi-hard cheese, Langwies organic sheep's cheese and Aletsch cheese, with tomato and apricot chutney, pear bread and crackers
- 5<sup>th</sup> course Chocolate cake with vanilla sauce and roasted almonds