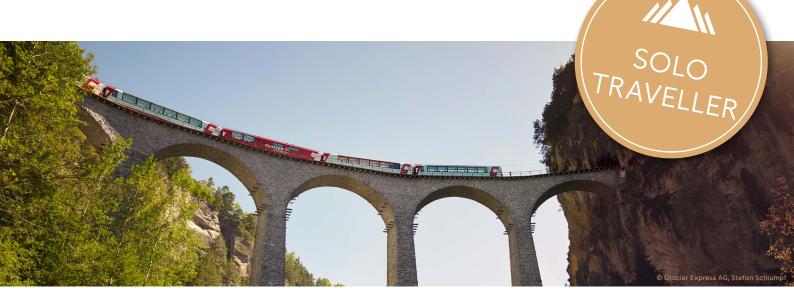

#### WELCOME

From Zermatt and the Matterhorn, the panoramic journey takes you over 291 bridges and through 91 tunnels across the Swiss Alps, to St. Moritz. The Glacier Express winds its way through remote valleys, past sheer rock walls and idyllic mountain villages, across the Landwasser Viaduct and through the Rhine Gorge, Switzerland's Grand Canyon. It easily ascends the highest point, the Oberalppass, at 2,033 metres. Thanks to the large panoramic windows, you are guaranteed an unimpeded view of numerous peaks, deep gorges and the UNESCO World Heritage sites of the Swiss Alps Jungfrau-Aletsch and Rhaetian Railway in the Albula/ Bernina landscapes.