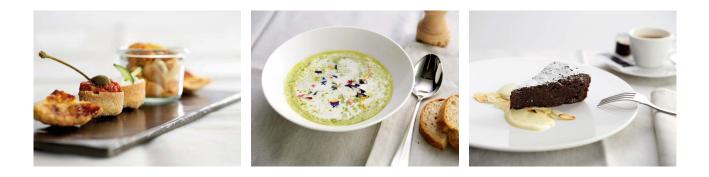

#### Menu

1<sup>st</sup> course Swiss smoked trout with oven-baked beetroot, apple, lettuce and horseradish soft cheese with house dressing

- 2<sup>nd</sup> course Minted pea soup with dried blossoms
- 3<sup>rd</sup> course Fillet of Swiss beef with truffled mashed potatoes, carrots, spring onions and mountain herb jus
- 4<sup>th</sup> course Cheese platter with Grisons mountain cheese, Viamala semi-hard cheese, Langwies organic sheep's cheese and Aletsch cheese, with tomato and apricot chutney, pear bread and crackers
- 5<sup>th</sup> course Chocolate cake with vanilla sauce and roasted almonds