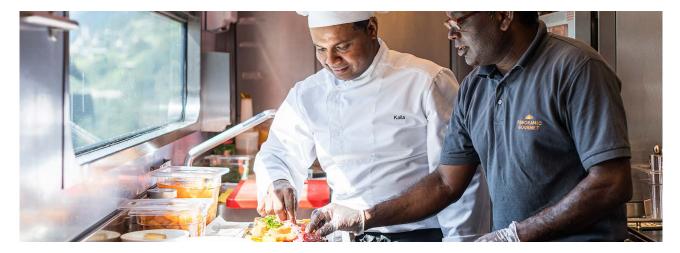

## CUISINE AND SERVICE ON THE GLACIER EXPRESS

A trip on the Glacier Express is also a culinary highlight. Our dishes are prepared with great care in the on-board kitchen in the middle of the train. Enjoy regional specialities whilst the Alpine panorama unfolds outside. All dishes are freshly prepared with care on board and served directly at your seat. The menu is complemented by selected wines from Valais and Grisons.