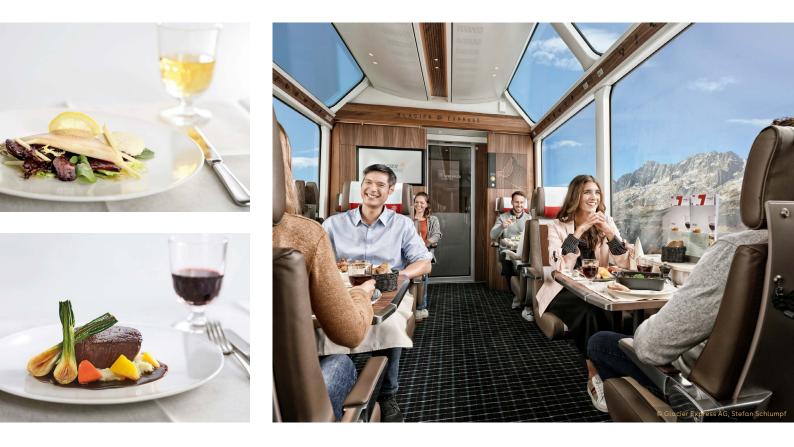

## CUISINE AND SERVICE ON THE GLACIER EXPRESS

A trip on the Glacier Express is also a culinary highlight. Our dishes are prepared with great care in the on-board kitchen in the middle of the train. Enjoy regional specialities whilst the Alpine panorama unfolds outside. All dishes are freshly prepared with care on board and served directly at your seat. The menu is complemented by selected wines from Valais and Grisons.