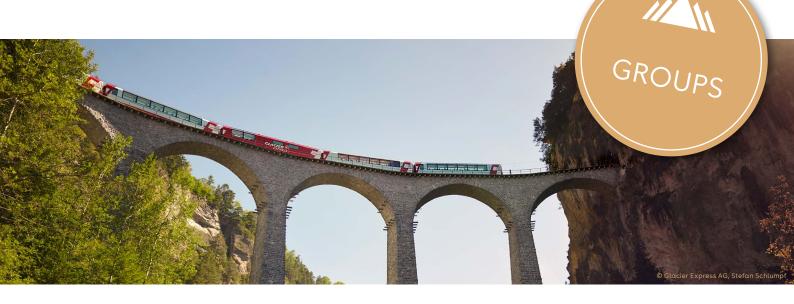

#### WELCOME

From Zermatt and the Matterhorn, the panoramic journey takes you over 291 bridges and through 91 tunnels across the Swiss Alps, to St. Moritz. The Glacier Express winds its way through remote valleys, past sheer rock walls and idyllic mountain villages, across the Landwasser Viaduct and through the Rhine Gorge, Switzerland's Grand Canyon. It easily ascends the highest point, the Oberalppass, at 2,033 metres. Thanks to the large panoramic windows, you are guaranteed an unimpeded view of numerous peaks, deep gorges and the UNESCO World Heritage sites of the Swiss Alps Jungfrau-Aletsch and Rhaetian Railway in the Albula/ Bernina landscapes. Food is freshly prepared in the on-board kitchen and served in comfort at your seat.